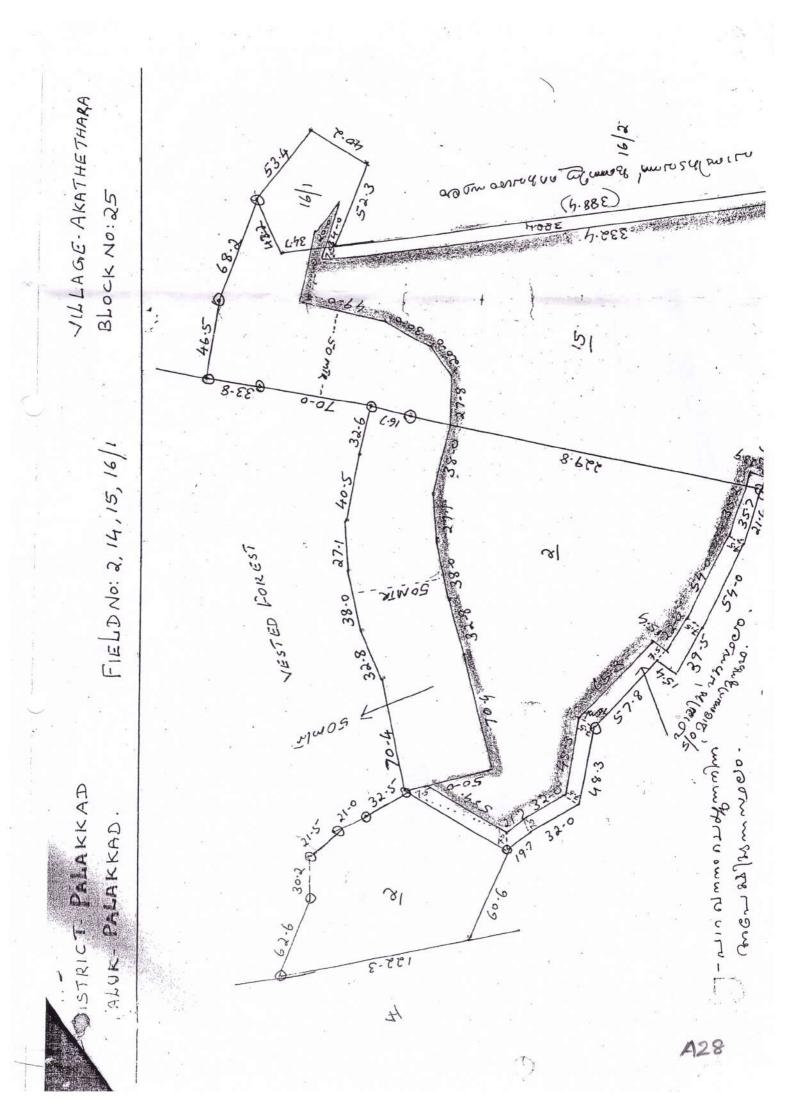

#### b. Project location:

Sy. Nos. 2, 14, 15 and 16/1 at Akathethara Village and Panchayath, Palakkad Taluk, Palakkad District, Kerala. The proposed project site falls within  $10^{0}$  51' 24.53" N to  $10^{0}$  51' 38.56" N and  $76^{0}$  37' 50.95" E to  $76^{0}$  38' 5.63" E.

#### c. Project extent and activity:

The project is for quarrying of 3,50,000 MTA of building stone from an area of 9.3928 hectares of land located as specified above. The expected life of mine is 28 years.