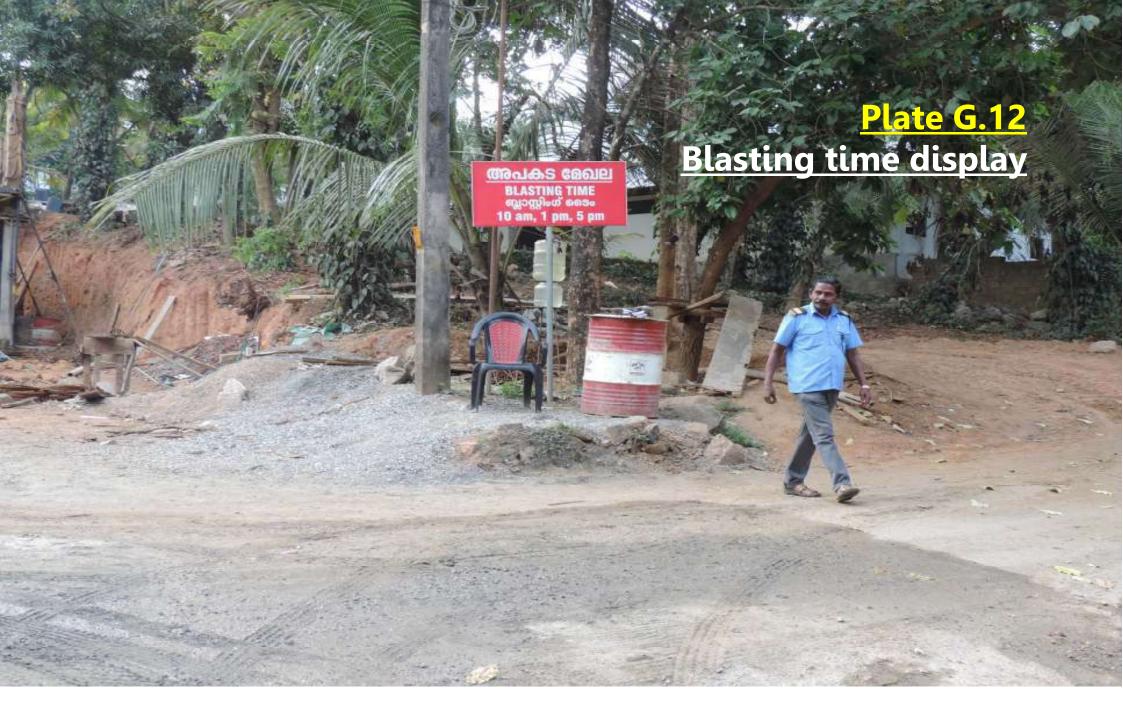

| G12 | Quarrying activities should be limited to day time as per KSPCB guidelines.                                                                     | Quarrying activities are done only during day time<br>and is in tune with the KSPCB guidelines. Blasting<br>is done at 10 am, 1 pm and 5 pm.                                                                                                                                                                                                             | Plate G.12 – Blasting time<br>display (Page 25)                                                                                      |
|-----|-------------------------------------------------------------------------------------------------------------------------------------------------|----------------------------------------------------------------------------------------------------------------------------------------------------------------------------------------------------------------------------------------------------------------------------------------------------------------------------------------------------------|--------------------------------------------------------------------------------------------------------------------------------------|
| G13 | Blasting should be done in a controlled<br>manner as specified by the regulations<br>of Explosives Department or any other<br>concerned agency. | Blasting is done using electric delayed detonator as stipulated by the Explosives Department.                                                                                                                                                                                                                                                            |                                                                                                                                      |
| G14 | A licensed person should<br>supervise/control the blasting<br>operations.                                                                       | Ammasigounder Ranganathan (who is holding<br>Manager's first class Certificate of Competency to<br>manage a metalliferous mine), Sri. Ravisankar<br>Reddy (who is holding Gas testing Certificate of<br>Competency) and S. Guruswamy (who is holding<br>Mining Mate's Certificate of Competency) are<br>supervising/controlling the blasting operations. | AnnexureG.14– Copiesof certificates in respect ofSri.AmmasigounderRanganathan,Sri.RavisankarReddy and Sri.S. Guruswamy (Pages A1-A4) |
| G15 | Access roads to the quarry shall be<br>tarred to contain dust emissions that<br>may arise during transportation of<br>materials.                | Access roads to the quarry site are tarred.                                                                                                                                                                                                                                                                                                              | Plate G.15 – Tarred access<br>road (Page 27)                                                                                         |
| G16 | Overburden materials should be<br>managed within the site and the old<br>quarries, if any, should be reclaimed and<br>restored.                 | Overburden is stacked in pre-determined site specified for the purpose.                                                                                                                                                                                                                                                                                  |                                                                                                                                      |
| G17 | Height of benches should not exceed 5<br>m and width should not be less than 5<br>m.                                                            | Formation of benches is progressing. Height and width of benches shall be maintained as 5 m x 5 m.                                                                                                                                                                                                                                                       | Plate G.17 – Formation of benches (Page 29)                                                                                          |
| G18 | Mats to reduce fly rock blast to a maximum of 10 PPV should be provided.                                                                        | Mats are used during vibration studies.                                                                                                                                                                                                                                                                                                                  |                                                                                                                                      |